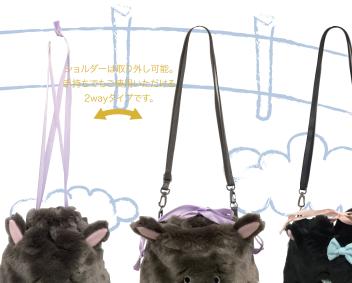

**150303 Noah** JAN:4980862 150337

**150304 Léa** JAN:4980862 150344

1502 EU.サック.ファーアニマル-B

取り外し可能です。

Price 2,800yen

サイズ: W25×H23×D135cm ショルダー: 長さ最長140cm

素材:表地/ポリエステル 裏地/ポリエステル ショルダー/合成皮革

**ポケット**:外側ファスナー付1箇所 内側1箇所 **生産国**:中国 **小売LOT:2/問屋LOT:12** 

**150201 Théo** JAN:4980862 150214

**150202 Lilou** JAN:4980862 150221

**150203** Noah JAN:4980862 150238

**150204 Léa** JAN:4980862 150245